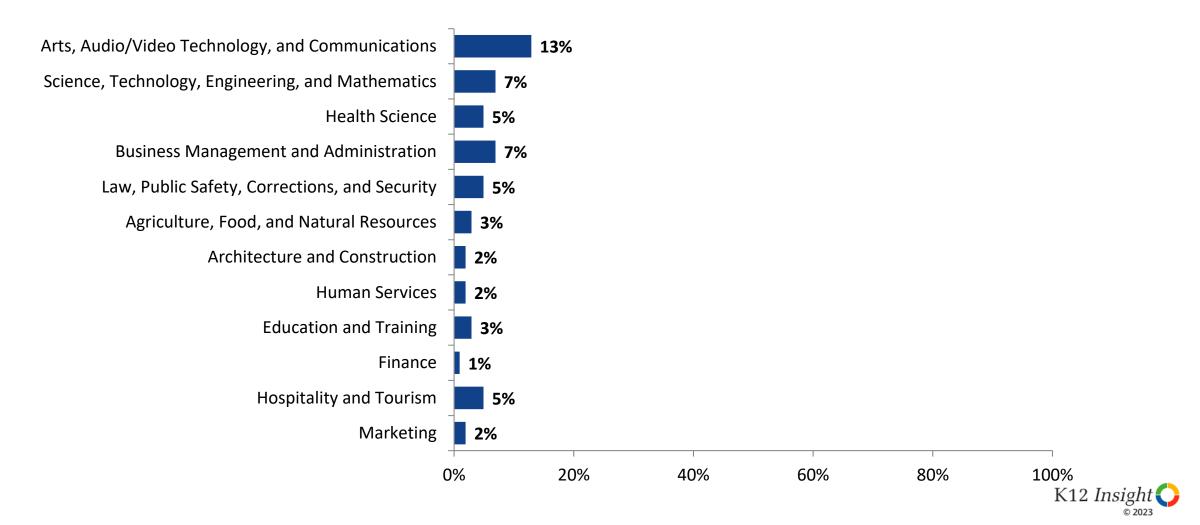

# **Career Fields**

Which of the following career fields do you plan to pursue? (N=482)