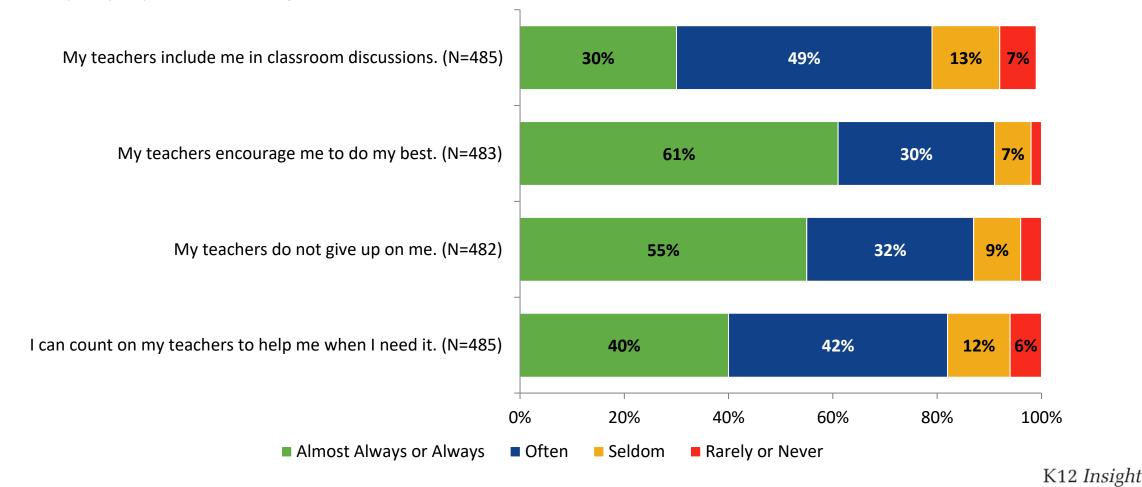

## **Academic Support: Comparison Over Time**

How frequently do you feel the following statements are true?

<sup>12</sup> Answer options: Almost Always/Always, Often, Seldom, Rarely/Never

K12 Insight 🔾