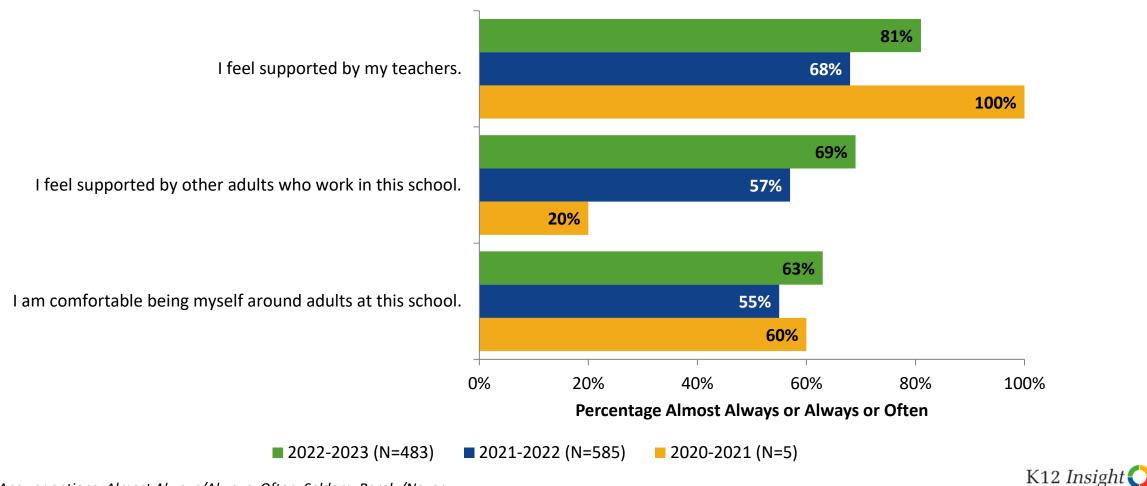

## **Relationships with Adults in School: Comparison Over Time**

How frequently do you feel the following statements are true?

<sup>30</sup> Answer options: Almost Always/Always, Often, Seldom, Rarely/Never