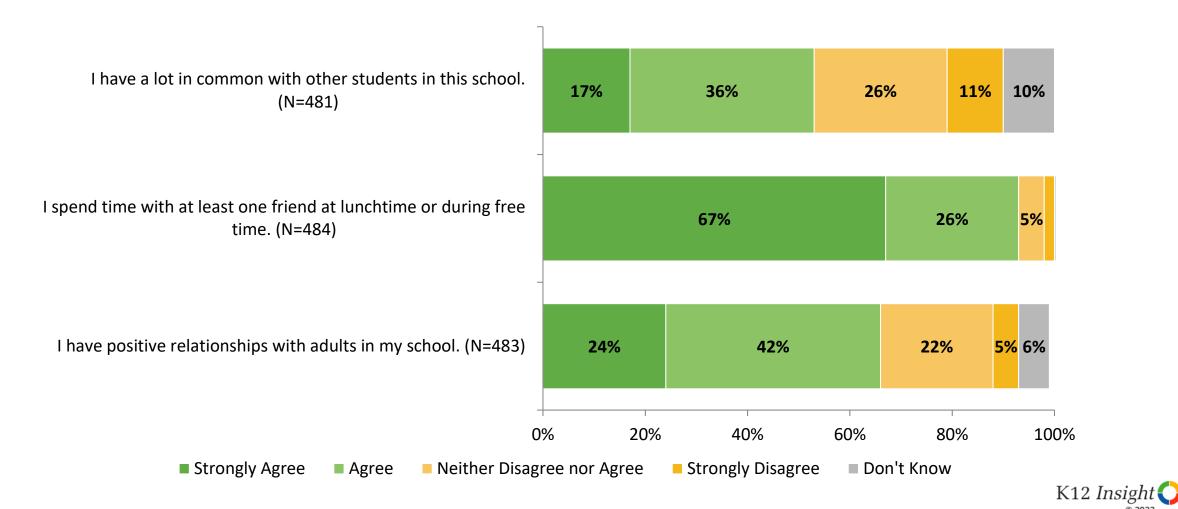

#### **Overall Engagement: Comparison Over Time**

Please rate how strongly you agree or disagree with the following statements.

Answer options: Strongly Agree, Agree, Neither Agree nor Disagree, Disagree, Strongly Agree

4