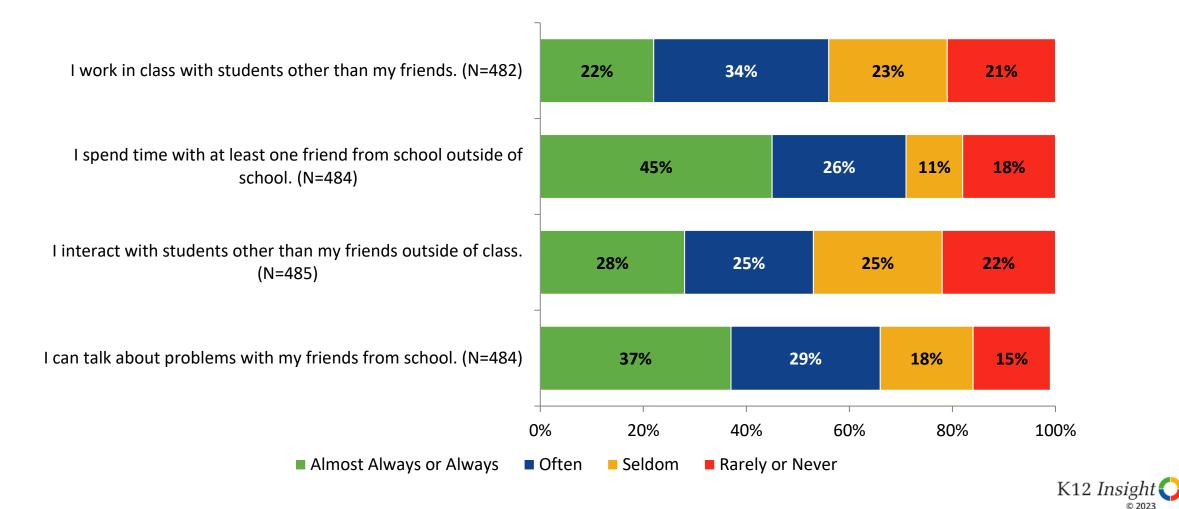

# **Student Experience**

How frequently do you feel the following statements are true?