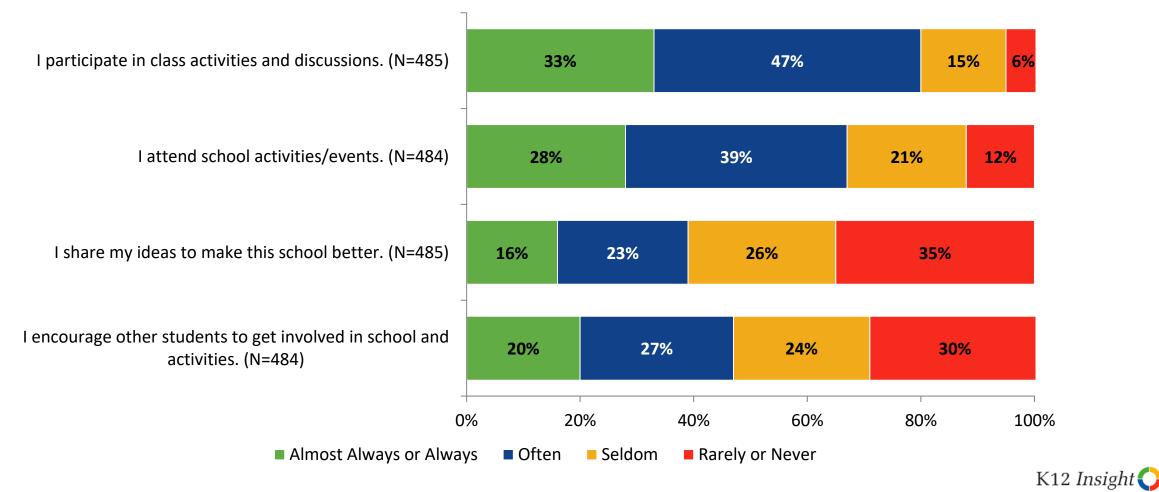

#### Involvement

How frequently do you feel the following statements are true?

© 202

19