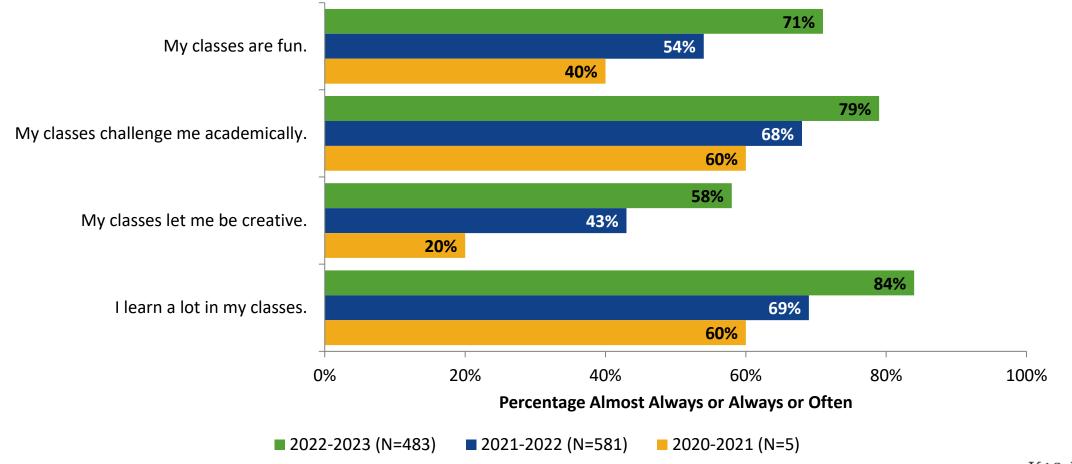

# **Class Experience: Comparison Over Time**

How frequently do you feel the following statements are true?

Answer options: Almost Always/Always, Often, Seldom, Rarely/Never

8

K12 Insight 🔿