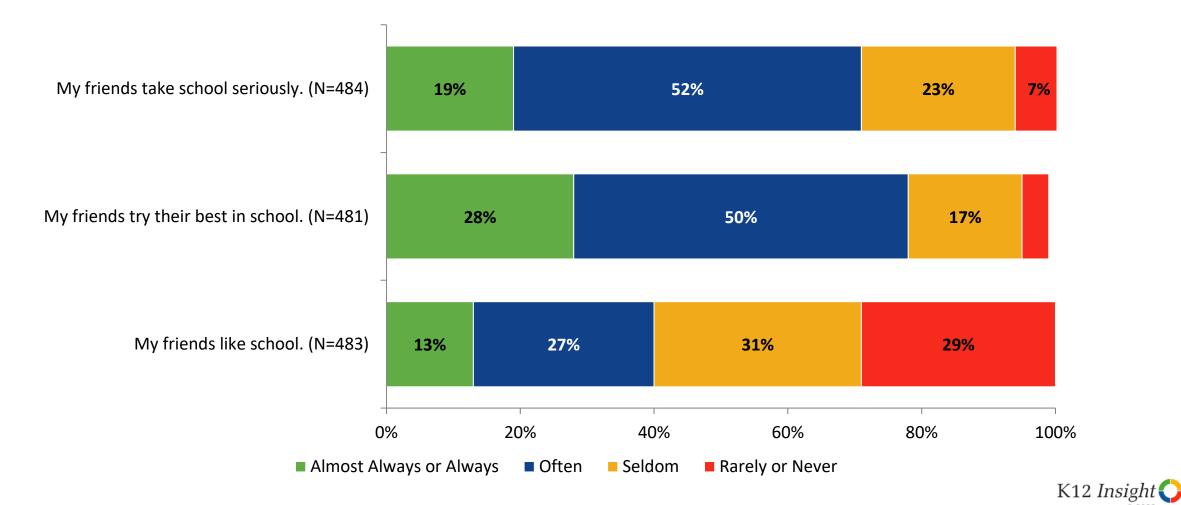

# **Perceptions of Peers**

How frequently do you feel the following statements are true?