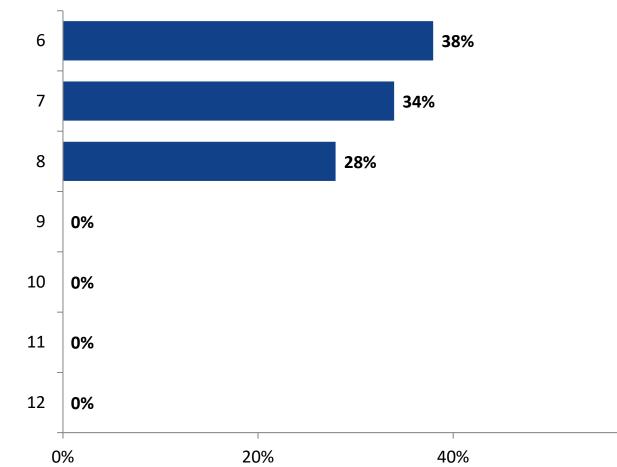

#### **Net Promoter Score**

If you had a family member or friend moving to the area, how likely are you to recommend your school to them? (N=418)

unequivocal opinion about their school or district.

36

K12 Insight 🔾