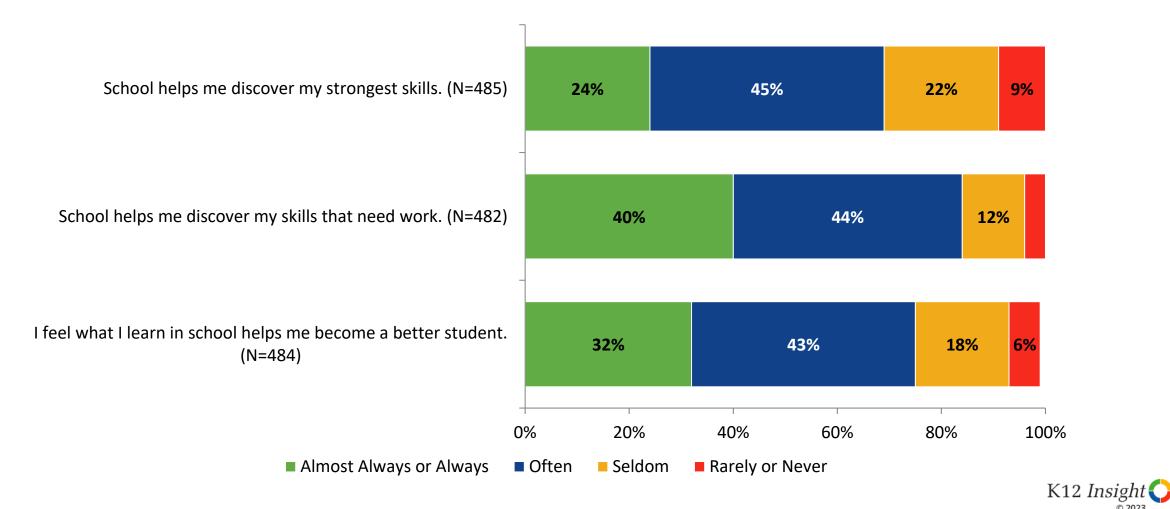

#### **Academic Support**

How frequently do you feel the following statements are true?