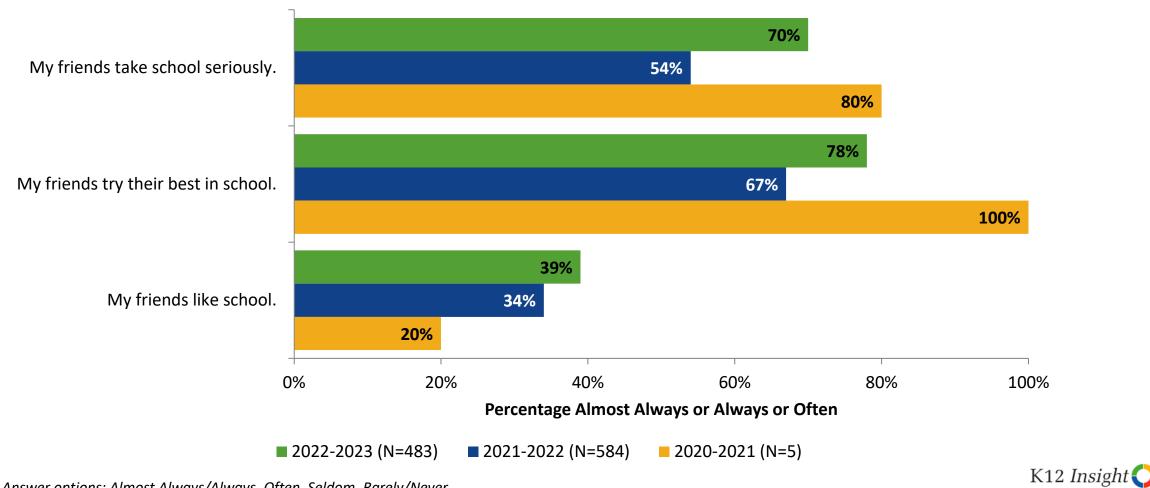

## **Perceptions of Peers: Comparison Over Time**

How frequently do you feel the following statements are true?

© 202

28 Answer options: Almost Always/Always, Often, Seldom, Rarely/Never