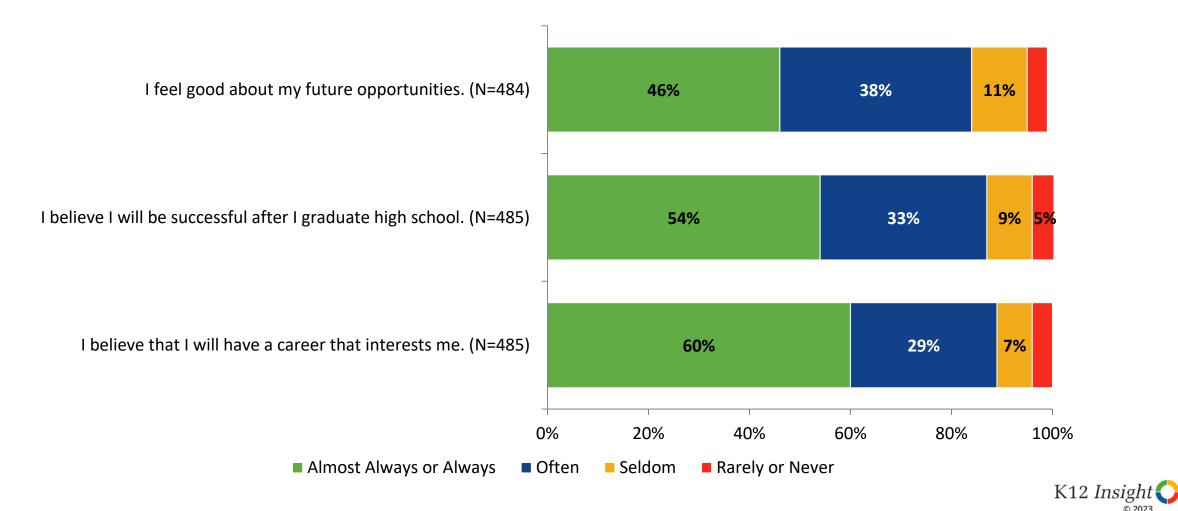

#### **Future Goals**

How frequently do you feel the following statements are true?