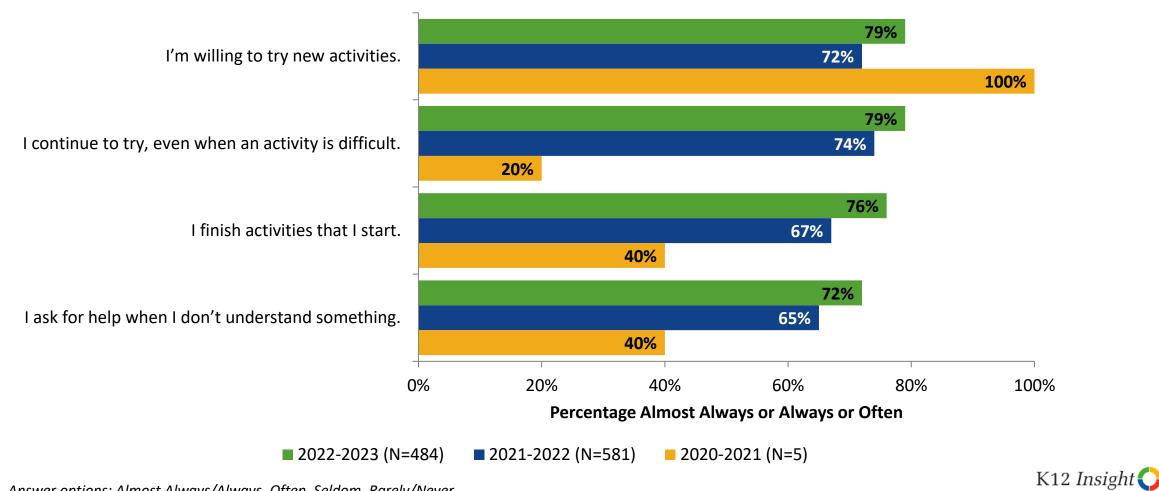

# **Grit: Comparison Over Time**

How frequently do you feel the following statements are true?

© 202

18 Answer options: Almost Always/Always, Often, Seldom, Rarely/Never