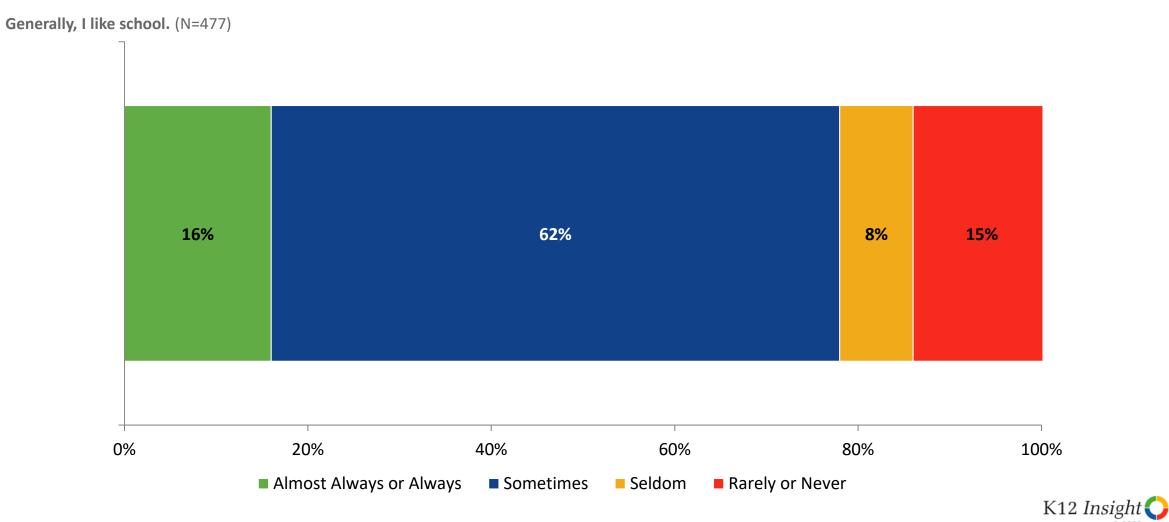

ool Year





# **Overall Engagement**

Please rate how strongly you agree or disagree with the following statements.



# **Overall Engagement (Continued)**

Please rate how strongly you agree or disagree with the following statements.



#### **Overall Engagement: Comparison Over Time**

Please rate how strongly you agree or disagree with the following statements.



Answer options: Strongly Agree, Agree, Neither Agree nor Disagree, Disagree, Strongly Agree

4



## **Overall Engagement: Comparison Over Time (Continued)**

Please rate how strongly you agree or disagree with the following statements.



<sup>5</sup> Answer options: Strongly Agree, Agree, Neither Agree nor Disagree, Disagree, Strongly Agree



# **Like School**

How frequently do you feel the following statement is true?



# **Class Experience**

How frequently do you feel the following statements are true?



# **Class Experience: Comparison Over Time**

How frequently do you feel the following statements are true?



Answer options: Almost Always/Always, Often, Seldom, Rarely/Never

8

K12 Insight 🔿

# **Student Experience**

How frequently do you feel the following statements are true?



#### **Student Experience: Comparison Over Time**

How frequently do you feel the following statements are true?



<sup>10</sup> Answer options: Almost Always/Always, Often, Seldom, Rarely/Never



# **Academic Support**

#### **Academic Support**

How frequently do you feel the following statements are true?



## **Academic Support: Comparison Over Time**

How frequently do you feel the following statements are true