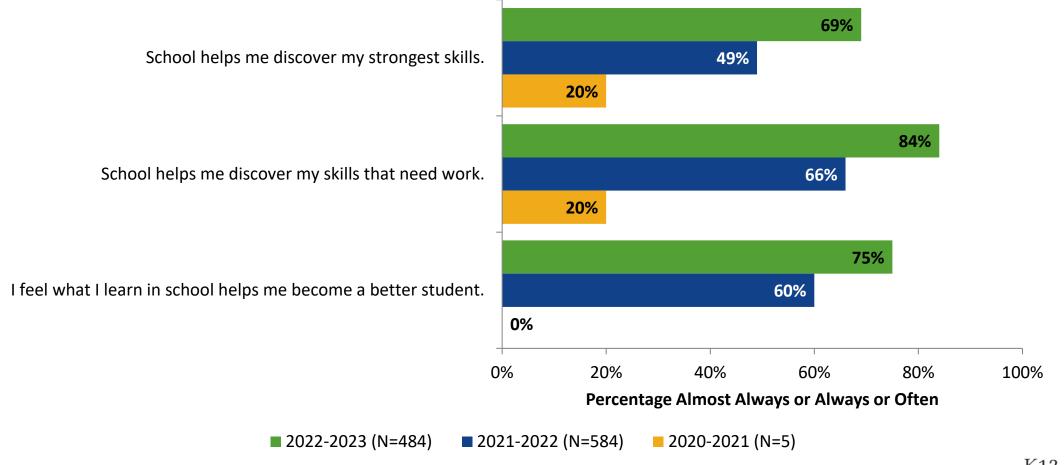

## **Academic Support: Comparison Over Time**

How frequently do you feel the following statements are true?

<sup>12</sup> Answer options: Almost Always/Always, Often, Seldom, Rarely/Never

K12 Insight 🔾