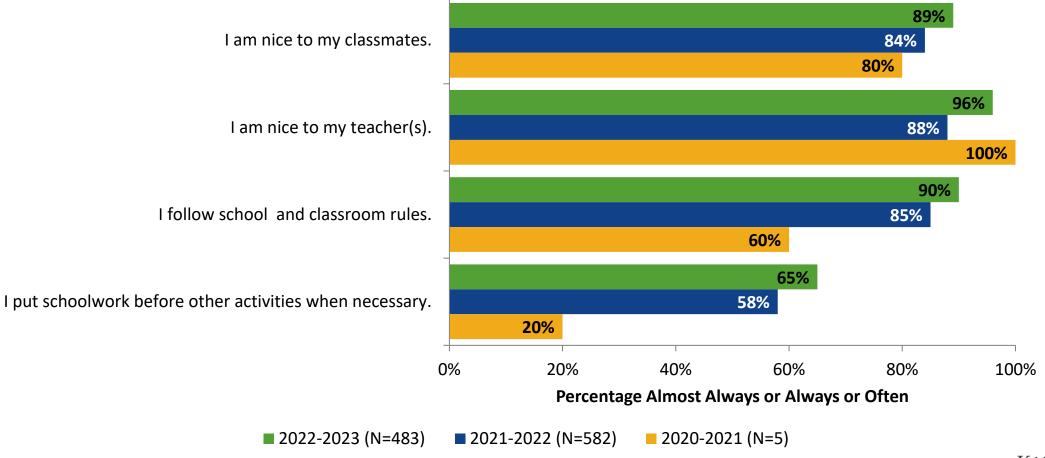

## **Self-Management: Comparison Over Time**

How frequently do you feel the following statements are true?

Answer options: Almost Always/Always, Often, Seldom, Rarely/Never

16