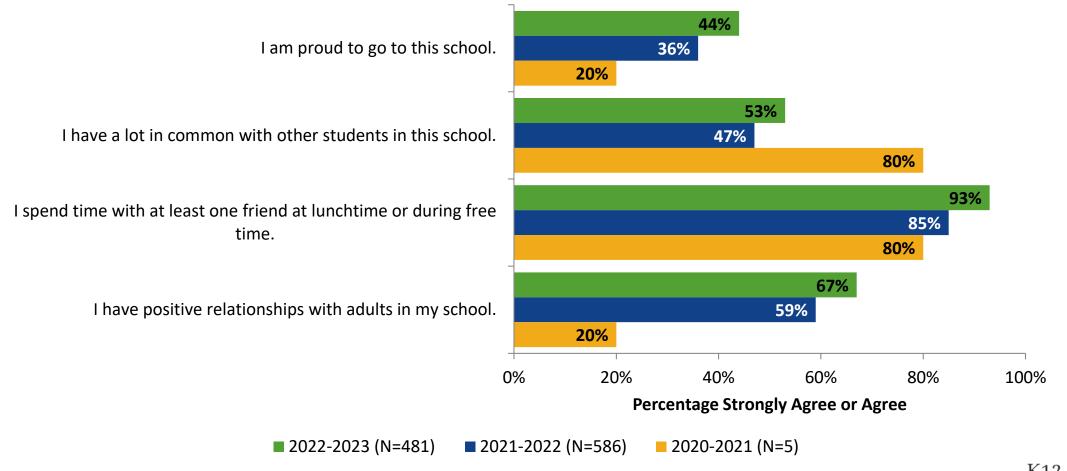

## **Overall Engagement: Comparison Over Time (Continued)**

Please rate how strongly you agree or disagree with the following statements.

<sup>5</sup> Answer options: Strongly Agree, Agree, Neither Agree nor Disagree, Disagree, Strongly Agree