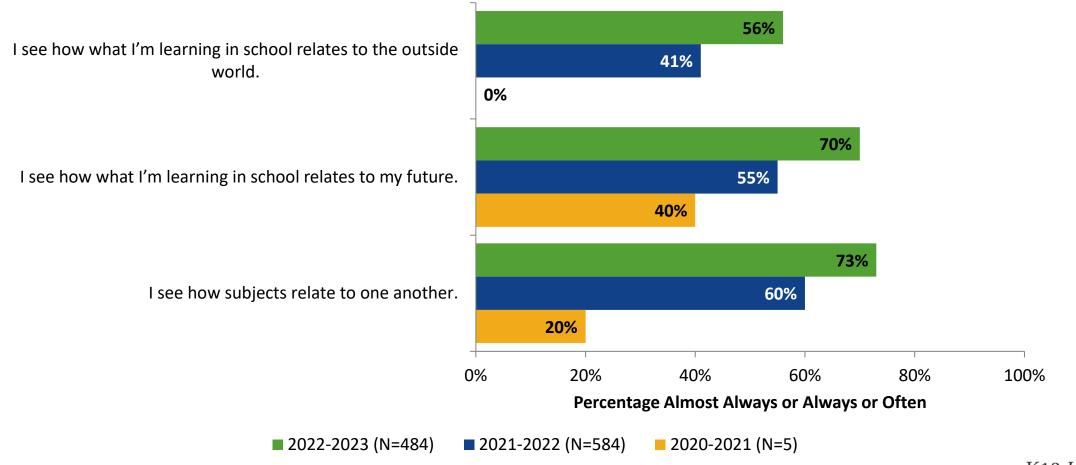

## **Relevance: Comparison Over Time**

How frequently do you feel the following statements are true?

Answer options: Almost Always/Always, Often, Seldom, Rarely/Never

14

K12 Insight 🔾