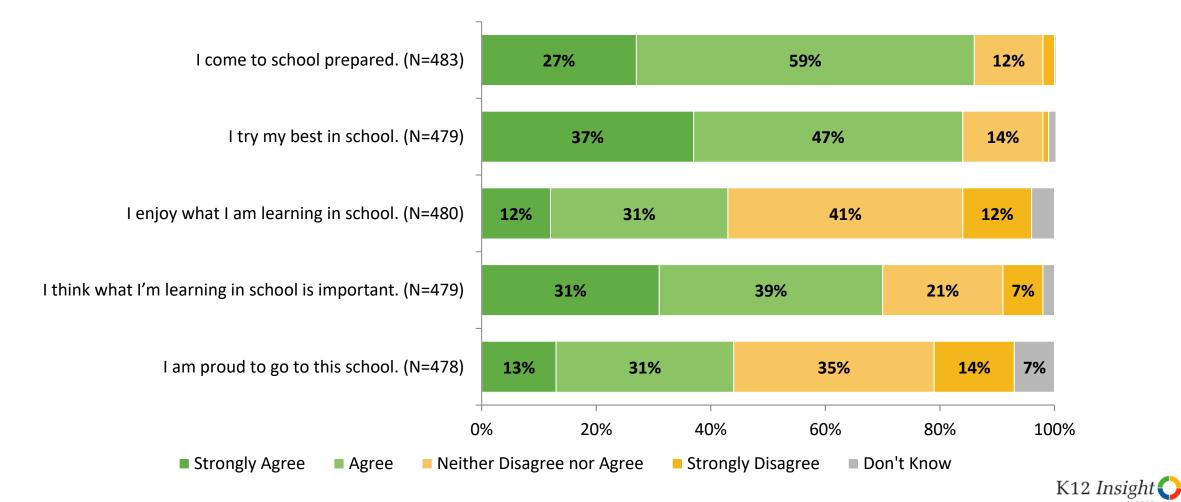

# **Overall Engagement (Continued)**

Please rate how strongly you agree or disagree with the following statements.