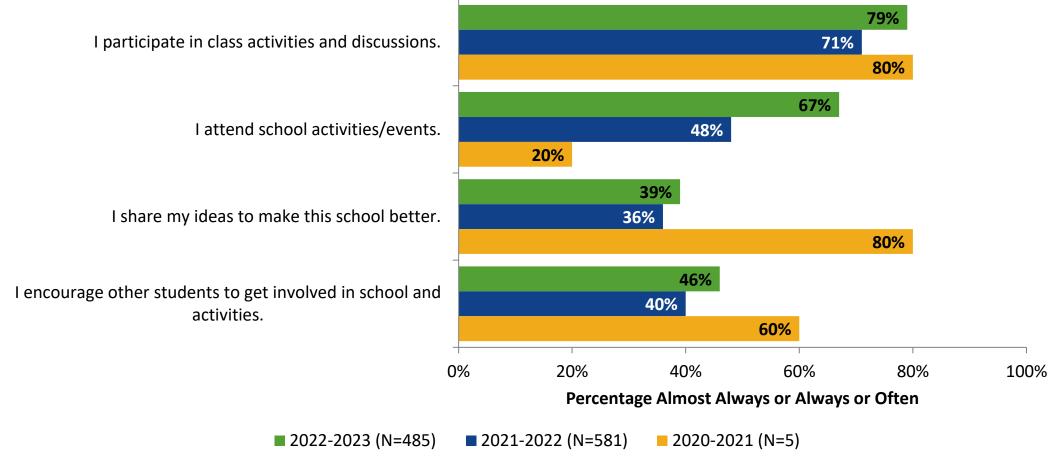

#### **Involvement: Comparison Over Time**

How frequently do you feel the following statements are true?

Answer options: Almost Always/Always, Often, Seldom, Rarely/Never

20

K12 Insight 🔿