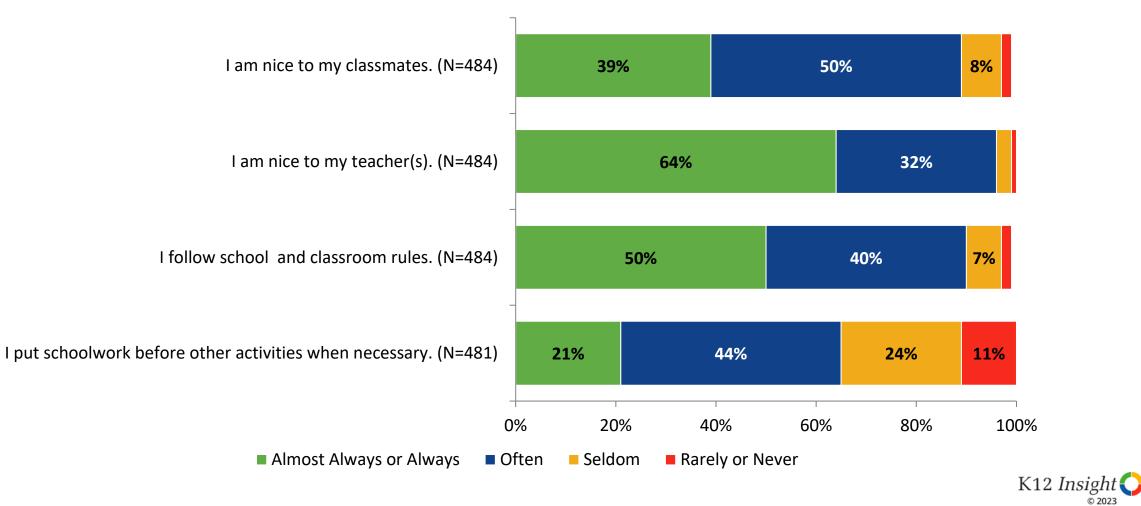

# **Self-Management**

How frequently do you feel the following statements are true?