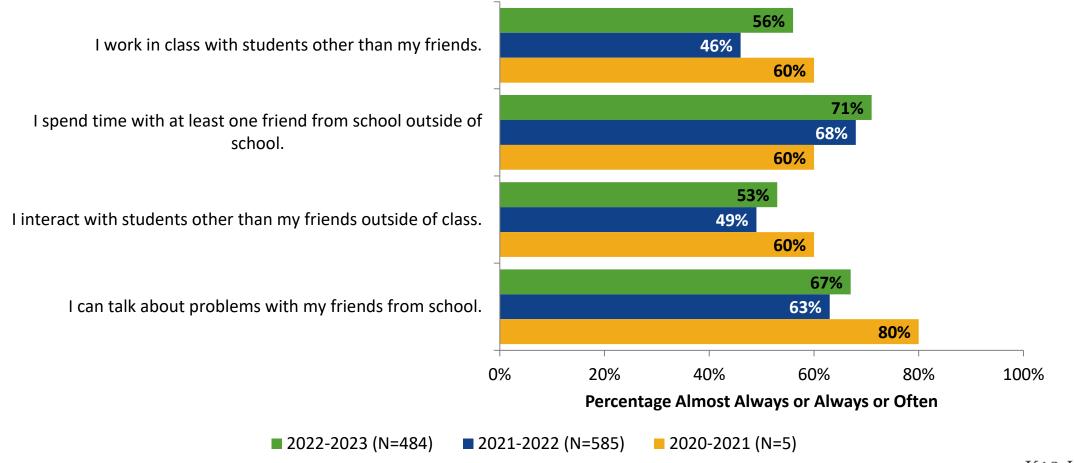

#### **Student Experience: Comparison Over Time**

How frequently do you feel the following statements are true?

<sup>10</sup> Answer options: Almost Always/Always, Often, Seldom, Rarely/Never