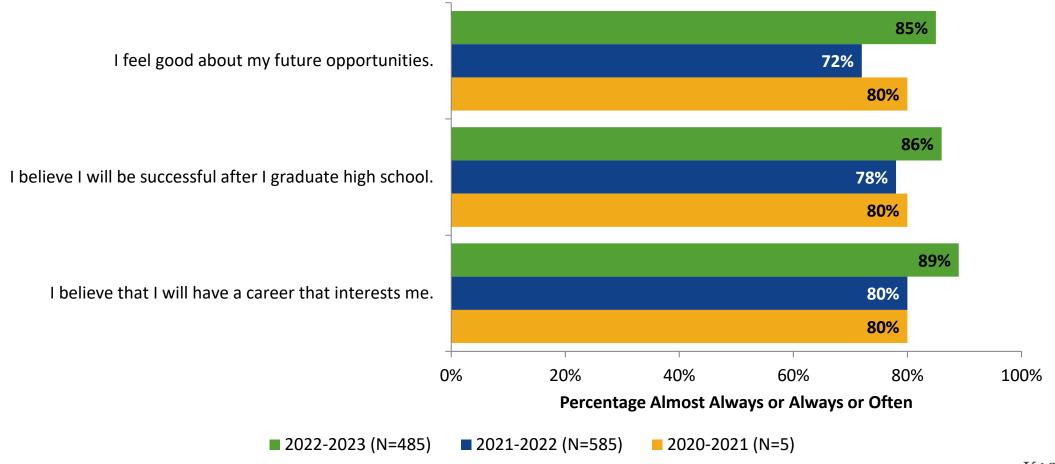

## **Future Goals: Comparison Over Time**

How frequently do you feel the following statements are true?

Answer options: Almost Always/Always, Often, Seldom, Rarely/Never

22