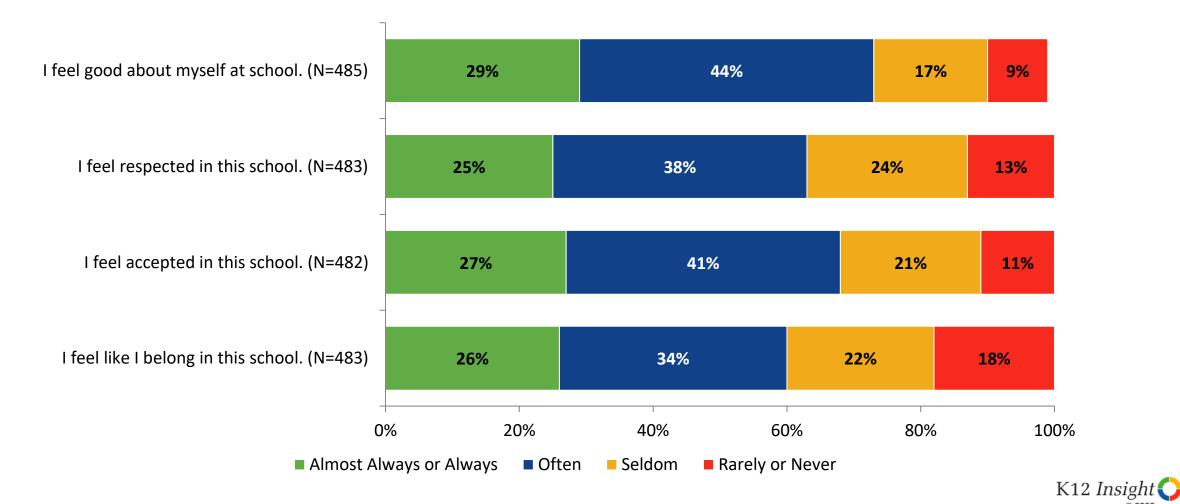

# **Acceptance: Comparison Over Time**

How frequently do you feel the following statements are true?

© 202

Answer options: Almost Always/Always, Often, Seldom, Rarely/Never

24