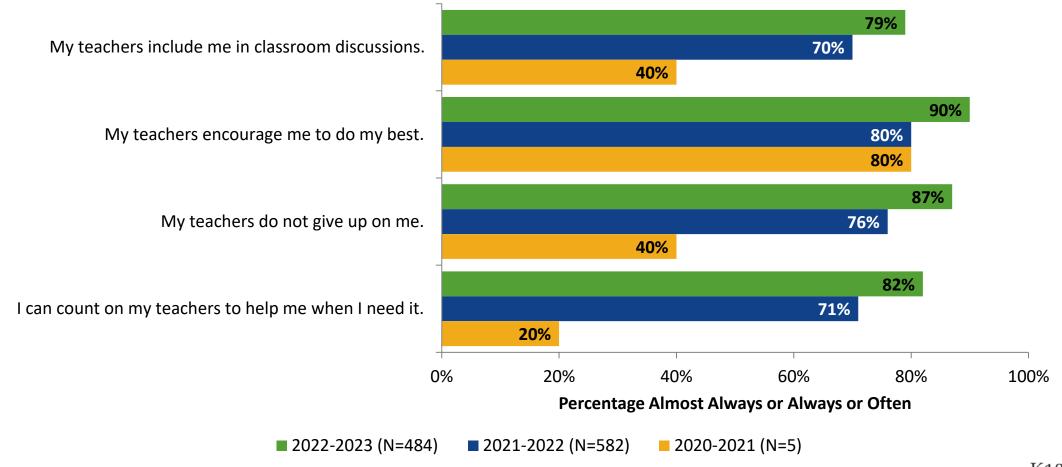

**Class Experience**

How frequently do you feel the following statements are true?



# **Class Experience: Comparison Over Time**

How frequently do you feel the following statements are true?



Answer options: Almost Always/Always, Often, Seldom, Rarely/Never

8

K12 Insight 🔿

# **Student Experience**

How frequently do you feel the following statements are true?



#### **Student Experience: Comparison Over Time**

How frequently do you feel the following statements are true?



<sup>10</sup> Answer options: Almost Always/Always, Often, Seldom, Rarely/Never



# **Academic Support**

#### **Academic Support**

How frequently do you feel the following statements are true?



## **Academic Support: Comparison Over Time**

How frequently do you feel the following statements are true?



<sup>12</sup> Answer options: Almost Always/Always, Often, Seldom, Rarely/Never

K12 Insight 🔾

## Relevance

How frequently do you feel the following statements are true?



## **Relevance: Comparison Over Time**

How frequently do you feel the following statements are true?



Answer options: Almost Always/Always, Often, Seldom, Rarely/Never

14

K12 Insight 🔾

# **Self-Management**

How frequently do you feel the following statements are true?



## **Self-Management: Comparison Over Time**

How frequently do you feel the following statements are true?



Answer options: Almost Always/Always, Often, Seldom, Rarely/Never

16



## Grit

How frequently do you feel the following statements are true?

| I'm willing to try new activities. (N=485)                     | 39%