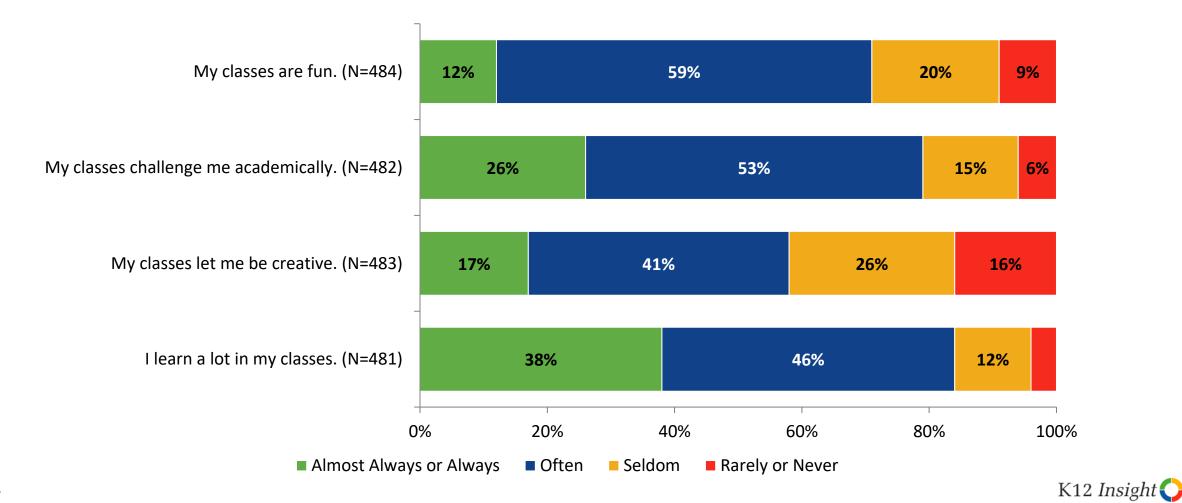

# **Class Experience**

How frequently do you feel the following statements are true?