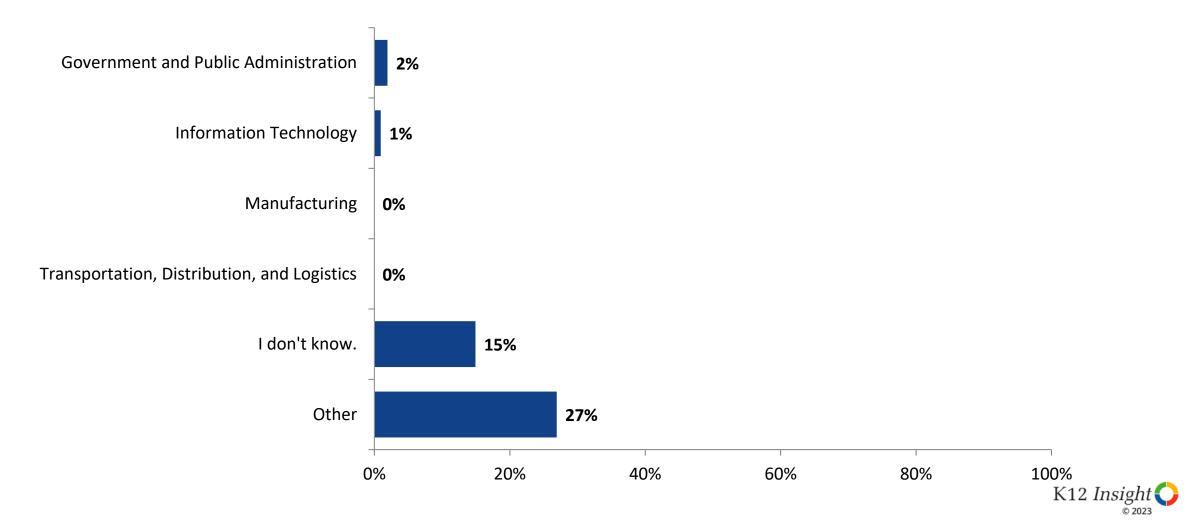

# **Career Fields (Continued)**

Which of the following career fields do you plan to pursue? (N=482)