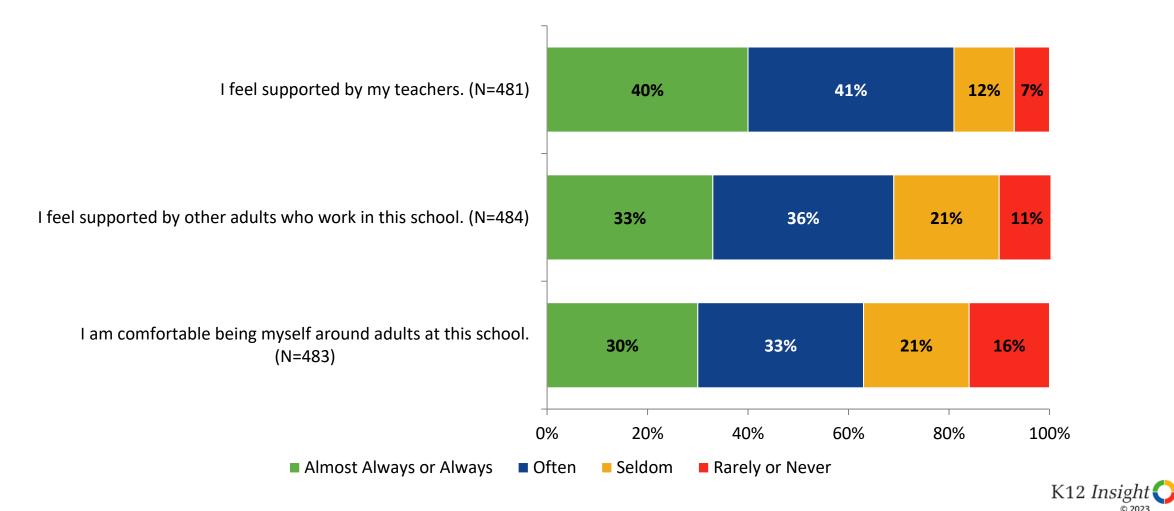

# **Relationships with Adults in School**

How frequently do you feel the following statements are true?