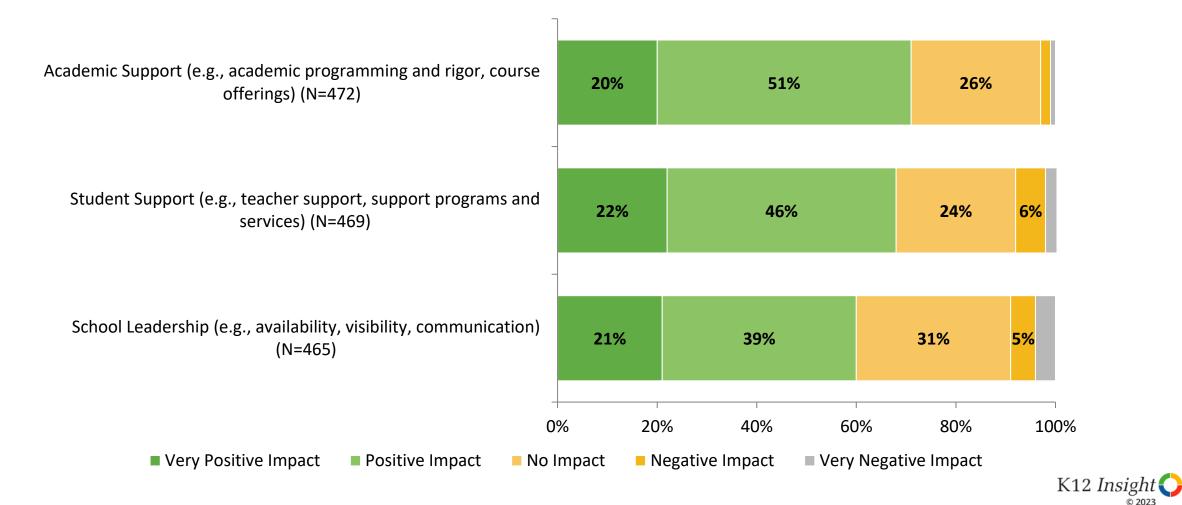

#### **Impact on Net Promoter Score**

How do each of the following impact the score you gave above?

37