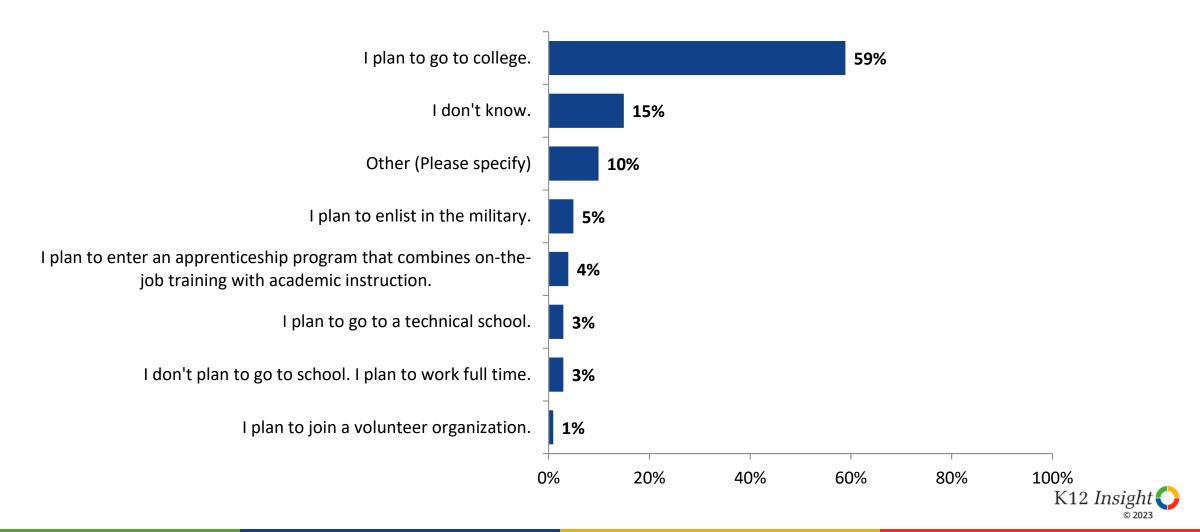

# **After High School Plans**

Which of the following best describes your plans for after high school? (N=482)