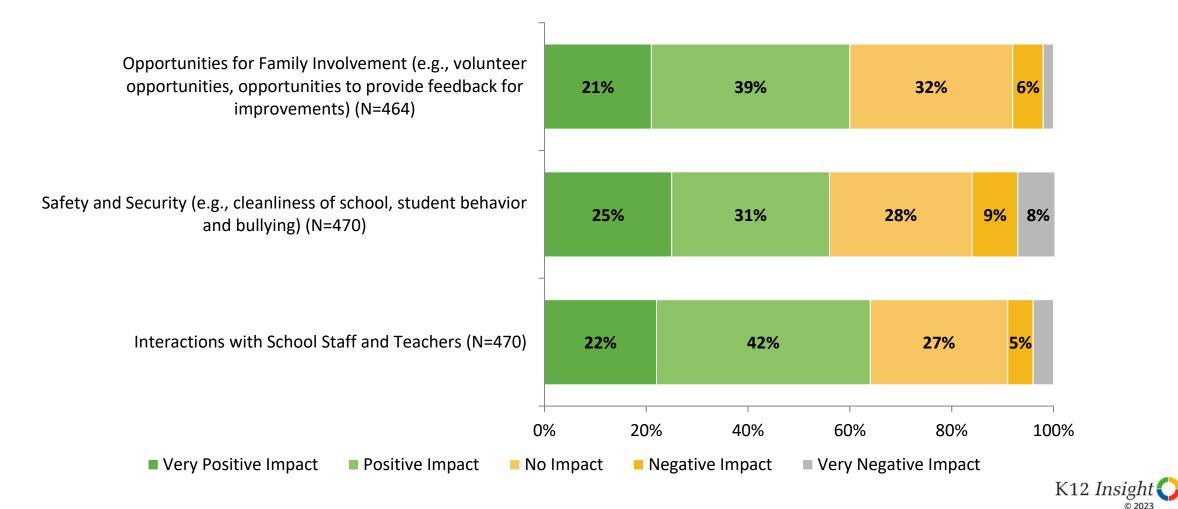

#### Impact on Net Promoter Score (Continued)

How do each of the following impact the score you gave above?