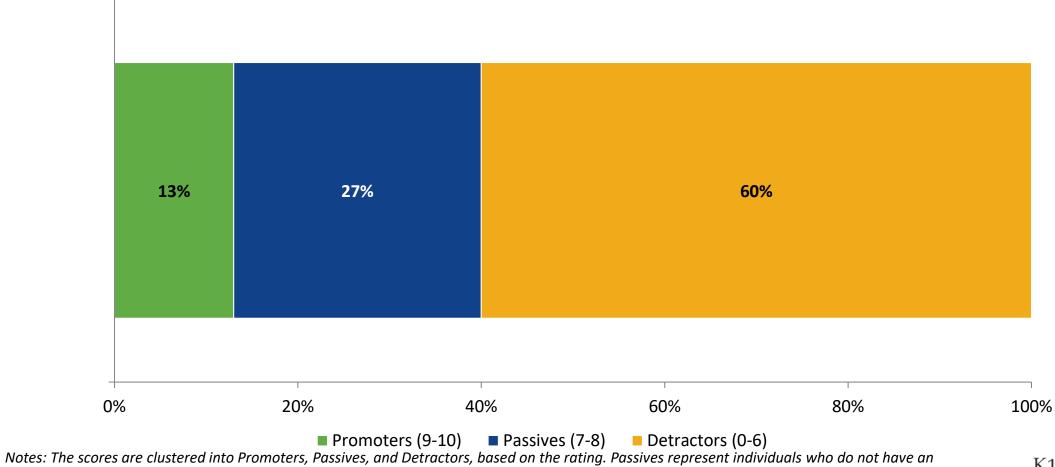

#### **Net Promoter Score**

If you had a family member or friend moving to the area, how likely are you to recommend your school to them? (N=418)

unequivocal opinion about their school or district.

36

K12 Insight 🔾